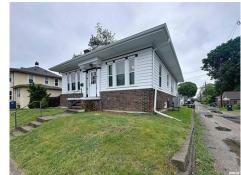

## 308 E Central Park Ave, Davenport, IA 52803

» Beds: 2 | Baths: 1 Full» MLS #: 0C4263475

» Single Family | 1,248 ft<sup>2</sup> | Lot: 3,920 ft<sup>2</sup> » More Info: 308ECentralParkAve.lsForSale.com

Full of character & classic detail, this 2-bed, 1-bath Craftsman bungalow sits on a corner lot in central Davenportjust blocks from Vander Veer Park & minutes from anywhere in town. Inside, youll find a living room with a wood-burning fireplace, formal dining room, & a sunny office with French doorsall connected by hardwood floors & timeless craftsmanship. The eat-in kitchen is well laid out, & the full basement provides plenty of space for storage & laundry. Charming touches like glass doorknobs, original woodwork, & vintage tile in the foyer & bathroom add to the home's appeal. The exterior offers great curb appeal, a 1-car garage with alley access, a patio, & a low-maintenance yard. Updates include: roof (2023), gutters (2024), & fresh paint (2025). All appliances stay in as-is condition. A true gem in a prime locationdont miss your chance to make it yours!