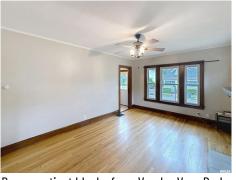

Full of character & classic detail, this 2-bed, 1-bath Craftsman bungalow sits on a corner lot in central Davenportjust blocks from Vander Veer Park & minutes from anywhere in town. Inside, youll find a living room with a wood-burning fireplace, formal dining room, & a sunny office with French doorsall connected by hardwood floors & timeless craftsmanship. The eat-in kitchen is well laid out, & the full basement provides plenty of space for storage & laundry. Charming touches like glass doorknobs, original woodwork, & vintage tile in the foyer & bathroom add to the home's appeal. The exterior offers great curb appeal, a 1-car garage with alley access, a patio, & a low-maintenance yard. Updates include: roof (2023), gutters (2024), & fresh paint (2025). All appliances stay in as-is condition. A true gem in a prime locationdont miss your chance to make it yours!