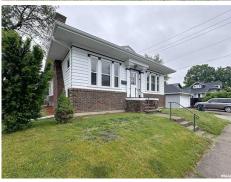

## 308 E Central Park Ave, Davenport, IA 52803

» Beds: 2 | Baths: 1 Full» MLS #: 0C4263475

» Single Family | 1,248 ft<sup>2</sup> | Lot: 3,920 ft<sup>2</sup> » More Info: 308ECentralParkAve.lsForSale.com

Full of character & classic detail, this 2-bed, 1-bath Craftsman bungalow sits on a corner lot in central Davenportjust blocks from Vander Veer Park & minutes from anywhere in town. Inside, youll find a living room with a wood-burning fireplace, formal dining room, & a sunny office with French doorsall connected by hardwood floors & timeless craftsmanship. The eat-in kitchen is well laid out, & the full basement provides plenty of space for storage & laundry. Charming touches like glass doorknobs, original woodwork, & vintage tile in the foyer & bathroom add to the home's appeal. The exterior offers great curb appeal, a 1-car garage with alley access, a patio, & a low-maintenance yard. Updates include: roof (2023), gutters (2024), & fresh paint (2025). All appliances stay in as-is condition. A true gem in a prime locationdont miss your chance to make it yours!