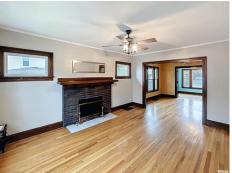

Full of character & classic detail, this 2-bed, 1-bath Craftsman bungalow sits on a corner lot in central Davenportjust blocks from Vander Veer Park & minutes from anywhere in town. Inside, youll find a living room with a wood-burning fireplace, formal dining room, & a sunny office with French doorsall connected by hardwood floors & timeless craftsmanship. The eat-in kitchen is well laid out, & the full basement provides plenty of space for storage & laundry. Charming touches like glass doorknobs, original woodwork, & vintage tile in the foyer & bathroom add to the home's appeal. The exterior offers great curb appeal, a 1-car garage with alley access, a patio, & a low-maintenance yard. Updates include: roof (2023), gutters (2024), & fresh paint (2025). All appliances stay in as-is condition. A true gem in a prime locationdont miss your chance to make it yours!