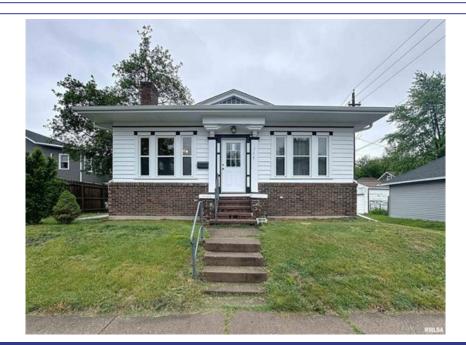

## 308 E Central Park Ave, Davenport, IA 52803

» Beds: 2 | Baths: 1 Full» MLS #: 0C4263475

» Single Family | 1,248 ft<sup>2</sup> | Lot: 3,920 ft<sup>2</sup> » More Info: 308ECentralParkAve.lsForSale.com

Full of character & classic detail, this 2-bed, 1-bath Craftsman bungalow sits on a corner lot in central Davenportjust blocks from Vander Veer Park & minutes from anywhere in town. Inside, youll find a living room with a wood-burning fireplace, formal dining room, & a sunny office with French doorsall connected by hardwood floors & timeless craftsmanship. The eat-in kitchen is well laid out, & the full basement provides plenty of space for storage & laundry. Charming touches like glass doorknobs, original woodwork, & vintage tile in the foyer & bathroom add to the home's appeal. The exterior offers great curb appeal, a 1-car garage with alley access, a patio, & a low-maintenance yard. Updates include: roof (2023), gutters (2024), & fresh paint (2025). All appliances stay in as-is condition. A true gem in a prime locationdont miss your chance to make it yours!